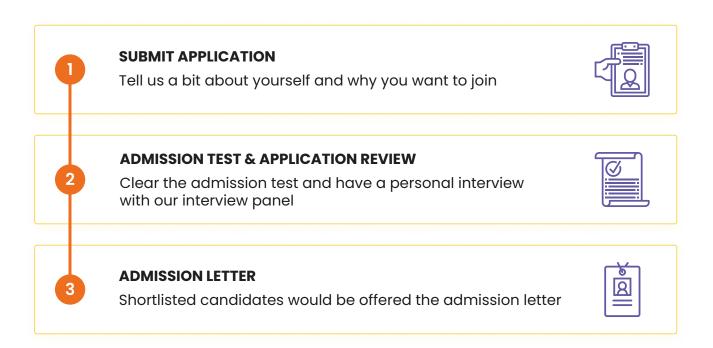

### **Application Process**

The application process consists of three simple steps. Candidates have to submit their application. An offer of admission will be made to the selected candidates, and their application will be accepted upon the payment of the admission fee.