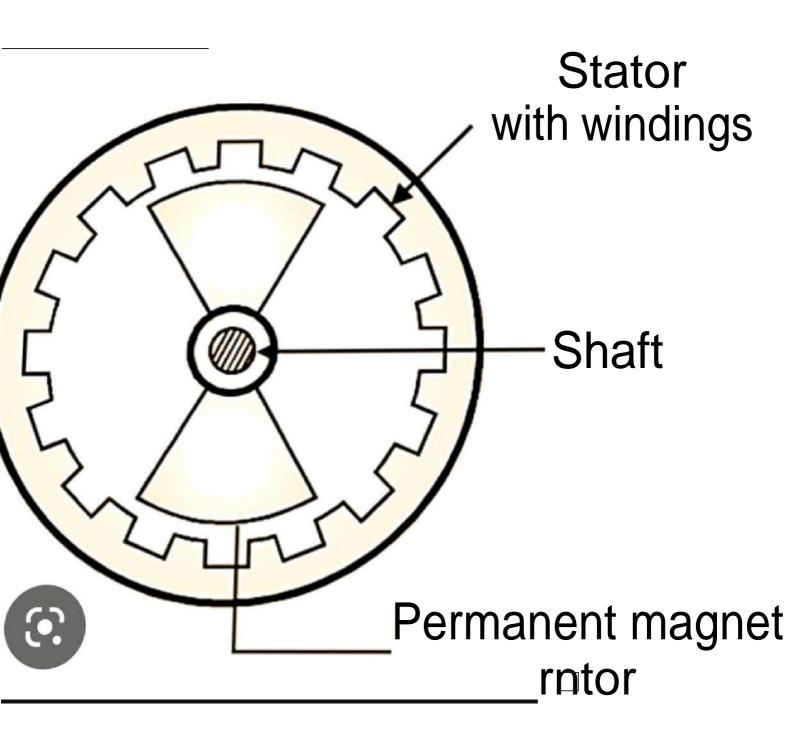

## 3. De motura asi

Dom atoms which doodnot have bor when

The function of Commutators

core implemented by Salid state Dunkthon,

maintenance (Tree m alors are maintenance)

Status is made up of Silican Dis ath plots in its interior Durface. Thoso blots accomodate either a clapsed on a percent distributed armature winding wouldy. It is classed. The winding is Duitably Conneded to De supply through a clocknoise Committees -) Return

Ratur is made expel forged stal. Rolan accommodates por monest magnet. Per monest magnet of Per monest magnet Canbe finered in this other is two different ways

The no: of polos anthe Roton is Dome as that of station. The Robert position sons on is On the Roton Shall. Pastion Sinson gives information about position of the shaft to the con Controller which bonds sudoble Dignoloto Electronic Commutation. からしらいかのでくとははしまれたかかったのです XXX INCOMES HELD TO SERVINE WITH a transfer of the state of the

## structional details of a BLDC motor

TKing Principle of BLDC moder is Dame as that of Conventional Oceanter : Cution over a Current Carrying Conductor is Kept on a on agnétic field it experiences a force. In Case of BLOC mater, Permand magnet ma Cutili Cumont comying Conductor is Ditationary When States coils are energized it by come alectro magnet and Starts Producing and arm cibupply is Dc, Dwitching on akasto goneration on Ac Voltage ward com with traps zoidal shaps