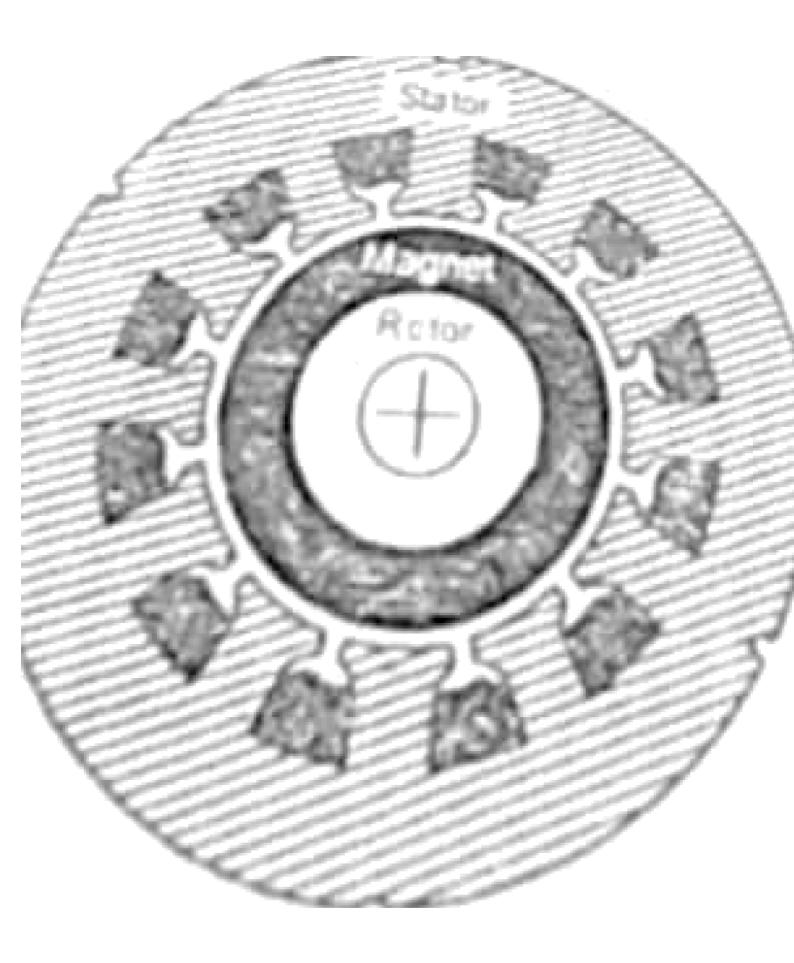

## 3. De motura asi

Dom atoms which doodnot have bor when

The function of Commutators

core implemented by Salid state Dunkthon,

maintenance (Tree m alors are maintenance)

Status is made up of Silican Dis ath plots in its interior Durface. Thoso blots accomodate either a clapsed on a percent distributed armature winding wouldy. It is classed. The winding is Duitably Conneded to De supply through a clocknoise Committees -) Return

Ratur is made expel forged stal. Rolan accommodates por monest magnet. Per monest magnet of Per monest magnet Canbe finered in this other is two different ways

The no: of polos anthe Roton is Dome as that of station. The Robert position sons on is On the Roton Shall. Pastion Sinson gives information about position of the shaft to the con Controller which bonds sudoble Dignoloto Electronic Commutation. からしらいかのでくとははしまれたかかったのです XXX INCOMES HELD TO SERVINE WITH a transfer of the state of the

## structional details of a BLDC motor

TKing Principle of BLDC moder is Dame as that of Conventional Oceanter : Cution over a Current Carrying Conductor is Kept on a on agnétic field it experiences a force. In Case of BLOC mater, Permand magnet ma Cutili Cumont comying Conductor is Ditationary When States coils are energized it by come alectro magnet and Starts Producing and arm cibupply is Dc, Dwitching on akasto goneration on Ac Voltage ward com with traps zoidal shaps