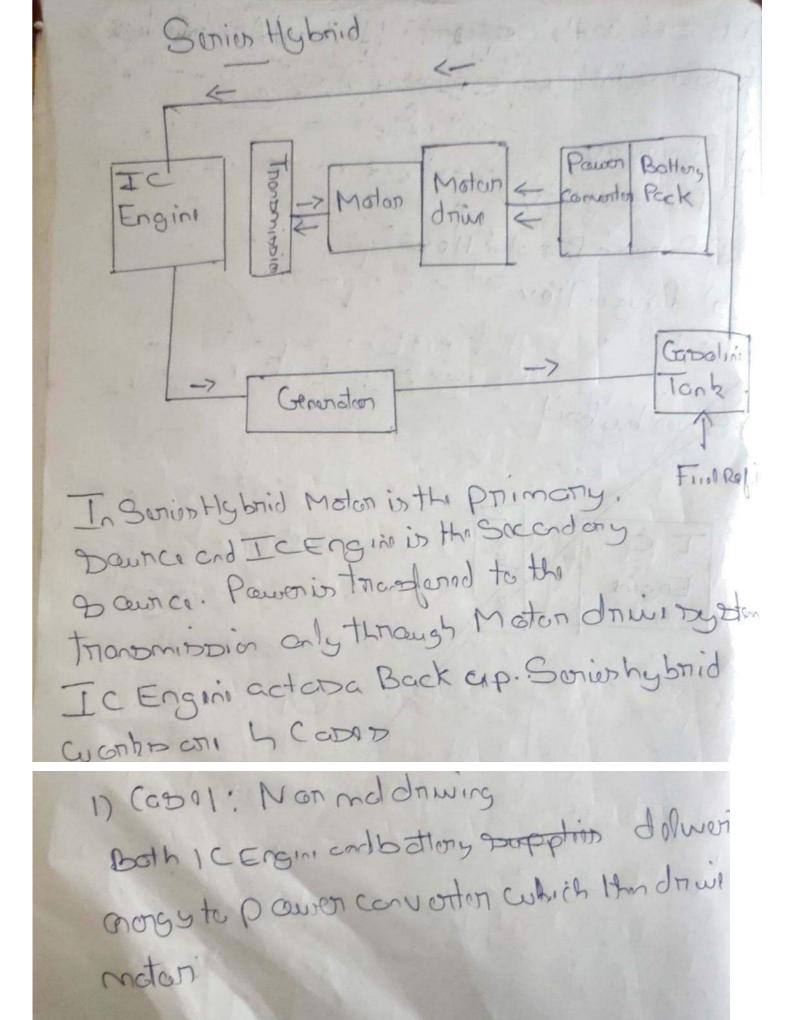

Scanned with CamScanner

2. Based an the deferment I ÿź. I) Éxts > A" II) > hybrid vehicle Con be Clars If In D

1) Sonier Flor
2) Pan allel Hev
3) Sonier - Panallel Hev
3) Plug in Hev

2) Caso2: Light load ICE out put in groster-than mayundto drive thowhools, fractional chadric energy is wood-to charge b allony 3) (am3: During bricking Electric moderacts obgonoridin 4) (asol: Volich stop Bollony Conclose Changod by ICE Via gonordon even when which comeste complete stop Haventages 1) Mochanical Doccurp ling botumen ICE and driven cubools Mount c Engin aparding of vory name optimal Rogian 2) Noonly ideal torque spred characteristics of electric motor make Mulli gran transmission Come consumy Owndryantagin > The energy is converted Twice and the this Moducos evendo Micionas -> Two Elochic machines cro mided endabig Traction motor ismoquered because disth only langue source of the Driver whole win. ES: BM Wiz.