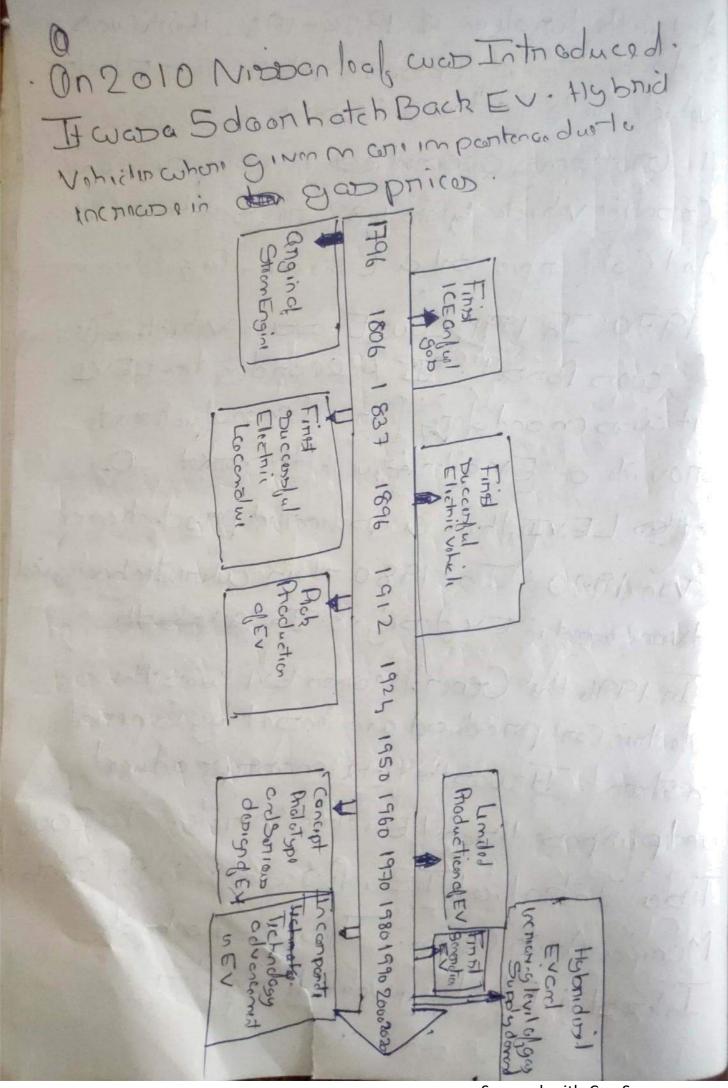

The very First vehicle in the world beg. was built by Nicolos Cugnot. was a Stoom Engin. Mascimum Sprind of the volicile by 4 km/ hn and Mascimum load 1 on corry was about 4-long. If was built in 1768 In the Xan 1806 IDDac de Rovez built the very find IC Engine. It was the dragon good a fuel. In1828 Hung arrion Inventor Anyan Jadlik invatad on woodd's first Clecture Moton, and anocted affind small madel Car pawrood bythis Motor. In 1886 Thomas Pankon do volopad Clastric volice to andong a production. In1884 Contbonz dovolerpod IC Engino to andong o production. The First known electric lacomolive cuas built in 1837, is Scotland by chamist Robert Dovidson al A bondonn.

In 1896 William Monnison built a William Canniage that is having a capacity to canny 8 prople. It has sprend of 20 Kmph1 Power of motor word in 4 hp and botterry @ Spocification of 58V, 112Ah. It has 48 pond Control. In 1906 Elictric Vohicle hasa Rongo of 100 miles outha Single change having a top & point of 55-50 kmph. In Diginning af 1906 Electric Can avorolobolled Os Woman! Can. Owning 1906 Evgained popularity due to No Emossion, Easystant, Law Cort, Efficiency ate In the Year 11912 Potrol power caro be came Capien to drive due to the Invention of chamles Kattering and his Electric Stanton. Chonovalot tookthopation for Soll Stant mechanismi 1912. During would war chectric vohicle had disadvantage of Range and changing time. This de all factors led to the de Clining on the Interpot on EV(1924).

And with dunation of 19 1960 their was adomination of Capolini volucile avont lo drice Volicile due to Ballowing Roadond. In 1960 the GrotSmog accound and in California and Capoline vohicle was 48% mason the pollution And Colofonnia Soda Eminora Rogulation in 1970. To 1991 Low Emporion Vohicle I (1992-2003) was Passad. I A coording to LEVI it was mand atony for all manifectures to provide on Evallor nature in the market. Due to be LEVI their was limited production of Evin 1970. In 1980 their cutors technological advancement in Ev dosign. In 1990's the In 1996 the General Motors EVI Cuas the Moctric Con produced and harand by General motions. It was the first mass produced and purposer designed Electric Vahiela. In 2006 Toda Introduced Toda Roadston in the Sonta Monica Auto Oscpo. This made a high Intrustin Electric volicile Soctor